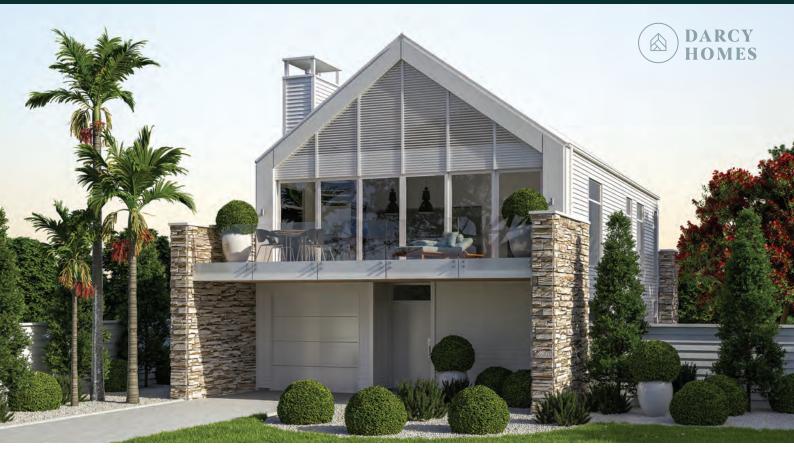

This home, with its modern-gable and timeless weatherboard vibe, will have you enjoying those summer days and evenings in style with a view! The main living in this home is all upstairs, shared with only the master suite and an additional office. This home is best suited for sections with an outlook or northern sun facing the same direction as your driveway. With plenty of balcony space, large doors and high glazing behind the fine louvre detailing, you will be sure to enjoy some amazing summer memories!