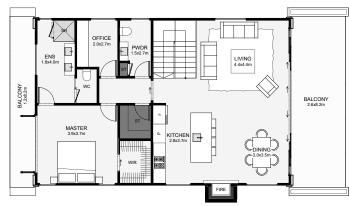

This home, with its modern-gable and timeless weatherboard vibe, will have you enjoying those summer days and evenings in style with a view! The main living in this home is all upstairs, shared with only the master suite and an additional office. This home is best suited for sections with an outlook or northern sun facing the same direction as your driveway. With plenty of balcony space, large doors and high glazing behind the fine louvre detailing, you will be sure to enjoy some amazing summer memories!

Floor Area: 187m<sup>2</sup>

**Contact Kurt:** 

Ph: 021 368 081

E: darcyhomes@outlook.com W: www.darcyhomes.co.nz