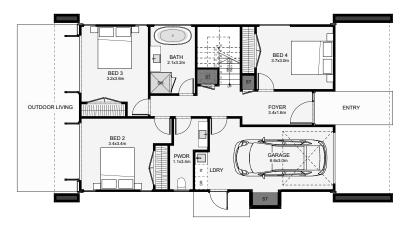

This home, with its modern-gable and timeless weatherboard vibe, will have you enjoying those summer days and evenings in style with a view! The main living in this home is all upstairs, shared with only the master suite and an additional office. This home is best suited for sections with an outlook or northern sun facing the same direction as your driveway. With plenty of balcony space, large doors and high glazing behind the fine louvre detailing, you will be sure to enjoy some amazing summer memories!

Floor Area: 187m<sup>2</sup>

**Contact Kurt:** 

Ph: 021 368 081

E: darcyhomes@outlook.com W: www.darcyhomes.co.nz